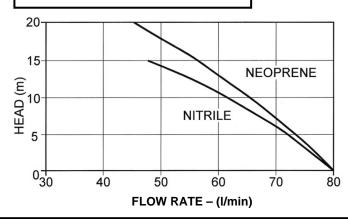

#### **PUMP PERFORMANCE**

125

154

- ♦ Nitrile oil-resistant impeller fitted as standard.
- ♦ Neoprene impeller version available.

Also available: reduced flow versions for liquid viscosity up to 1000cp, and "Blackwater" versions for toilet waste discharge from boats. Check with your pump supplier.

#### **WARNING**

Explosive hazard. Do not pump gasoline, solvents, thinners or other flammable liquids. To do so can cause an explosion resulting in injury or death

Performance figures are based on manufacturer's tests with water and are not guaranteed for any particular application